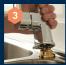

## FITTING KITCHEN TAPS HAS NEVER BEEN EASIER

Step 1 Fit the base

Step 2 Fit the tails

Step 3 Fit the tap body

Watch our Easyfit video on our website: www.bristan.com/easyfitvideo

Available in Branch Today