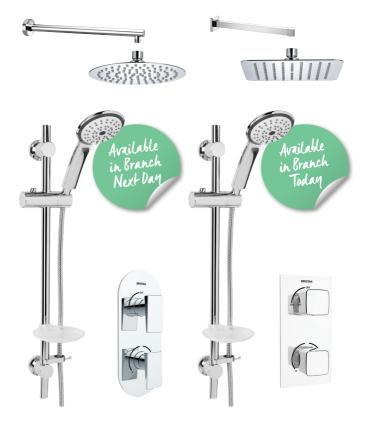

ixer showers are supplied with a wall mount kit





50°°°°°

Wallmount 11 for new installations

Fitted with cool chrome technology meaning the shower is family safe.



Many of our kits also come with adjustable riser rails to fit over existing holes.





Bar Shower

**Dual Control Shower** 

C42682





Artisan Thermostatic Bath Shower Mixer C42941 Carre Thermostatic Exposed Bar Shower C69088



# **MINI VALVES**

Our mini valves have the most adjustability of any UK shower valve - accommodating centres between 110 - 155mm

Everything you need to fit the mini valve is supplied in the box and they are fitted with flow regulators to help save water.









#### Acute Thermostatic Exposed Single Control Mini Valve D10632

Sonique Thermostatic Exposed Single Control Mini Valve D10633





Sail Shower Pack D77418 Cobalt Shower Pack D77422



Bristan Group Limited, Birch Coppice Business Park, Dordon, Tamworth, Staffordshire B78 1SG

www.bristan.com