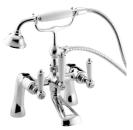

## BAR SHOWERS

To make life easier, most of Bristan's bar mixer showers are supplied with a wall mount kit

50°°°°°

Wallmount 11 for new installations

Fitted with cool chrome technology meaning the shower is family safe.

Many of our kits also come with adjustable riser rails to fit over existing holes.

Bar Shower

**Dual Control Shower** 

C42682

Artisan Thermostatic Bath Shower Mixer C42941 Carre Thermostatic Exposed Bar Shower C69088