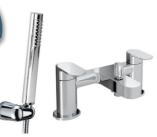

Bath Filler C63027



Bath Taps C63025



Bath Shower Mixer C63028



## CLIO

Clio contrasts clean, cylindrical shapes with smooth reflective surfaces, with refined tab lever handles adding a modern touch.



Basin Mixer D76416



Basin Taps D76414



Bath Filler D76417



Bath Taps D76415



Bath Shower Mixer D76418



### COBALT

Cobalt is characterised by strong edges with softened corners, creating an ultra-modern feel with a touch of warmth.



#### Basin Mixer (with Clicker Waste) D77274





Bath Filler D77276 Bath Shower Mixer D77275

#### Available in Branch Next Day

## FRENZY

Frenzy is simple and contemporary with a touch of fun, featuring soft, rounded edges, contemporary flat surfaces, and one of Bristan's best-selling ranges.



Basin Mixer D76424







Bath Taps D76423



Bath Shower Mixer D76426

Basin Taps D76422



Bath Filler D76425

#### Available in Branch Next Day

## 1901

Timeless 1901 is a long established range, characterised by simple shapes and subtle, traditional touches that work perfectly in any bathroom.



Basin Mixer D77384



Basin Taps D77378



Bath Filler D77386



Bath Taps D77380



Bath Shower Mixer D77390

Available in Branch Next Day



For something easy and uncomplicated, look no further than Club and Lever taps. Excellent for those working to a budget.



Club Basin Taps C69013



Lever Basin Taps C69040



Club Bath Taps C69015



Lever Bath Taps C69042

#### Available in Branch Today



QUEST

Quest is the perfect choice for en-suite bathrooms and cloakrooms, with compact, modern designs that fit comfortably in smaller spa