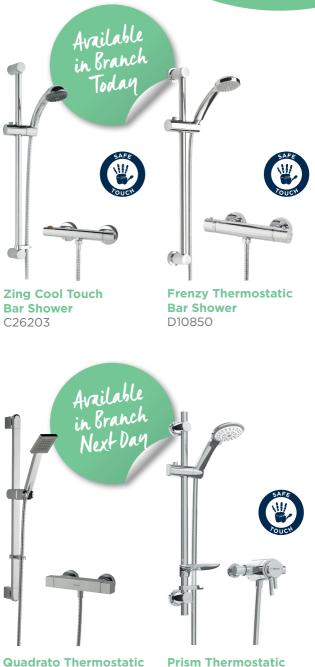

## FRENZY

Frenzy is simple and contemporary with a touch of fun, featuring soft, rounded edges, contemporary flat surfaces, and one of Bristan's best-selling ranges.

Basin Mixer D76424

Bath Taps D76423

Bath Shower Mixer D76426

Basin Taps D76422

Bath Filler D76425

#### Available in Branch Next Day