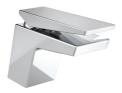

### COBALT

Cobalt is characterised by strong edges with softened corners, creating an ultra-modern feel with a touch of warmth.

#### Basin Mixer (with Clicker Waste) D77274

Bath Filler D77276 Bath Shower Mixer D77275