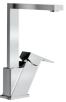

### SAIL

The super sleek Sail range is designed to resemble a yacht, with its streamlined shapes, thin, angular handles, and tilted body, which looks almost as though it's being carried by the wind.

Basin Mixer (with Clicker Waste) D77186

Bath Filler D77187

Bath Shower Mixer D77188