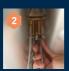

## FITTING KITCHEN TAPS HAS NEVER BEEN EASIER

Step 1 Fit the base

Step 2 Fit the tails

Step 3 Fit the tap body

Watch our Easyfit video on our website: www.bristan.com/easyfitvideo

Available in Branch Today