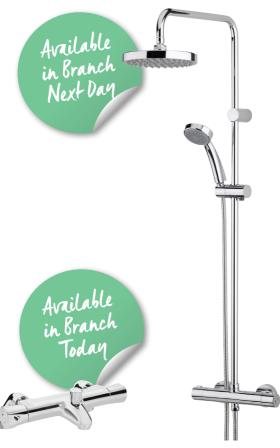

## BAR SHOWERS

To make life easier, most of Bristan's bar mixer showers are supplied with a wall mount kit

50°°°°°

Wallmount 11 for new installations

Fitted with cool chrome technology meaning the shower is family safe.

Many of our kits also come with adjustable riser rails to fit over existing holes.

Bar Shower

**Dual Control Shower** 

C42682

Artisan Thermostatic Bath Shower Mixer C42941 Carre Thermostatic Exposed Bar Shower C69088