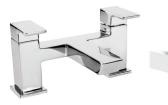

way today or order and collect next day, we've got the solution for you.



### All Available Next Day



CAPRI

Gently curving shapes, shorter spouts and easy-to-use-handles make Capri simple and practical. Perfect for en-suite bathrooms and cloakrooms.

Basin Mixer D77060



Basin Taps C63024



Bath Filler C63027



Bath Taps C63025



Bath Shower Mixer C63028



## CLIO

Clio contrasts clean, cylindrical shapes with smooth reflective surfaces, with refined tab lever handles adding a modern touch.



Basin Mixer D76416



Basin Taps D76414



Bath Filler D76417



Bath Taps D76415



Bath Shower Mixer D76418



### COBALT

Cobalt is characterised by strong edges with softened corners, creating an ultra-modern feel with a touch of warmth.



#### Basin Mixer (with Clicker Waste) D77274





Bath Filler D77276 Bath Shower Mixer D77275

#### Available in Branch Next Day

## FRENZY

Frenzy is simple and contemporary with a touch of fun, featuring soft, rounded edges, contemporary flat surfaces, and one of Bristan's best-selling ranges.



Basin Mixer D76424







Bath Taps D76423



Bath Shower Mixer D76426

Basin Taps D76422



Bath Filler D76425

#### Available in Branch Next Day

## 1901

Timeless 1901 is a long established range, characterised by simple shapes and subtle, traditional touches that work perfectly in any bathroom.



Basin Mixer D77384



Basin Taps D77378



Bath Filler D77386



Bath Taps D77380



Bath Shower Mixer D77390

Available in Branch Next Day



For something easy and uncomplicated, look no further than Club and Lever taps. Excellent for those