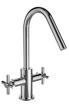

## CLIO

Clio contrasts clean, cylindrical shapes with smooth reflective surfaces, with refined tab lever handles adding a modern touch.

Basin Mixer D76416

Basin Taps D76414

Bath Filler D76417

Bath Taps D76415