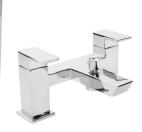

y today or order and collect next day, we've got the solution for you.



### All Available Next Day



CAPRI

Gently curving shapes, shorter spouts and easy-to-use-handles make Capri simple and practical. Perfect for en-suite bathrooms and cloakrooms.

Basin Mixer D77060



Basin Taps C63024



Bath Filler C63027



Bath Taps C63025



Bath Shower Mixer C63028



## CLIO

Clio contrasts clean, cylindrical shapes with smooth reflective surfaces, with refined tab lever handles adding a modern touch.



Basin Mixer D76416



Basin Taps D76414



Bath Filler D76417



Bath Taps D76415



Bath Shower Mixer D76418



### COBALT

Cobalt is characterised by strong edges with softened corners, creating an ultra-modern feel with a touch of warmth.



#### Basin Mixer (with Clicker Waste) D77274





Bath Filler D77276 Bath Shower Mixer D77275

#### Available in Branch Next Day

## FRENZY

Frenzy is simple and contemporary with a touch of fun, featuring soft, rounded edges, contemporary flat surfaces, and one of Bristan's best-selling ranges.



Basin Mixer D76424







Bath Taps D76423



Bath Shower Mixer D76426

Basin Taps D76422



Bath Filler D76425

#### Available in Branch Next Day

## 1901

Timeless 1901 is a long established range, characterised by simple shapes and subtle, traditional touches that work perfectly in any bathroom.



Basin Mixer D77384



Basin Taps D77378



Bath Filler D77386



Bath Taps D77380



Bath Shower Mixer D77390

Available in Branch Next Day



For something easy and uncomplicated, look no further than Club and Lever taps. Excellent for those wo