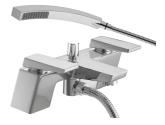

## BAR SHOWERS

To make life easier, most of Bristan's bar mixer showers are supplied with a wall mount kit

50°°°°°

Wallmount 11 for new installations

Fitted with cool chrome technology meaning the shower is family safe.

Many of our kits also come with adjustable riser rails to fit over existing holes.

Bar Shower

**Dual Control Shower** 

C42682

Artisan Thermostatic Bath Shower Mixer C42941 Carre Thermostatic Exposed Bar Shower C69088